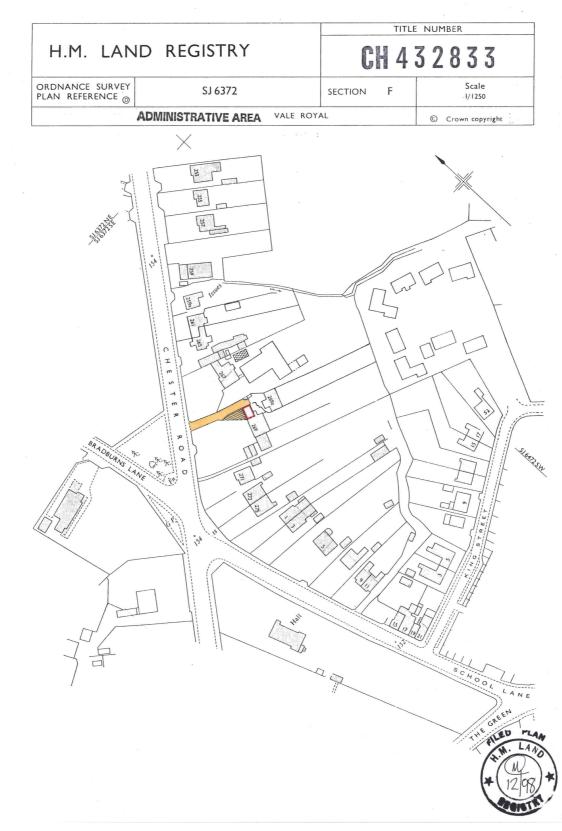

This title is dealt with by HM Land Registry, Birkenhead Office.

This is a print of the view of the title plan obtained from HM Land Registry showing the state of the title plan on 20 November 2023 at 15:35:35. This title plan shows the general position, not the exact line, of the boundaries. It may be subject to distortions in scale. Measurements scaled from this plan may not match measurements between the same points on the ground.

This title is dealt with by HM Land Registry, Birkenhead Office.

k.

© Crown Copyright. Produced by HM Land Registry. Reproduction in whole or in part is prohibited without the prior written permission of Ordnance Survey. Licence Number 100026316.