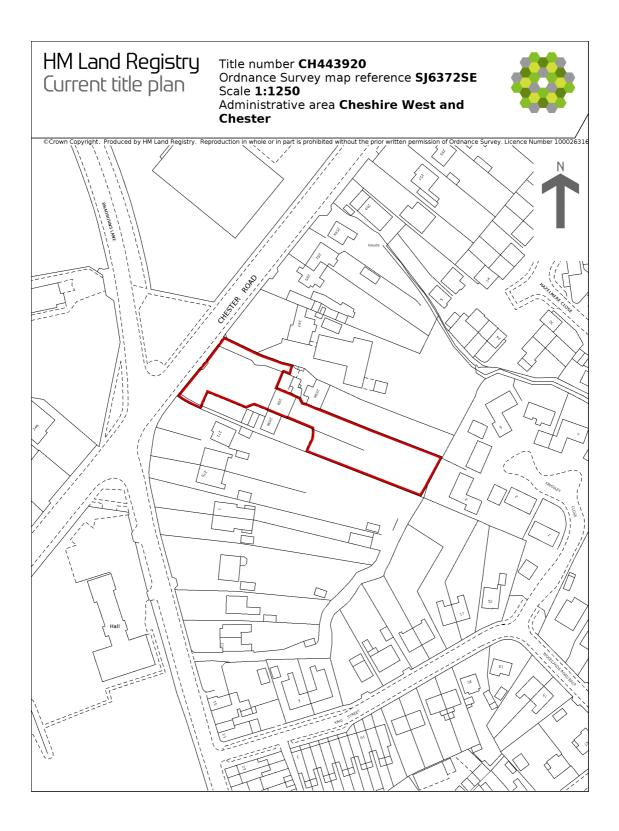

This is a print of the view of the title plan obtained from HM Land Registry showing the state of the title plan on 20 November 2023 at 15:34:19. This title plan shows the general position, not the exact line, of the boundaries. It may be subject to distortions in scale. Measurements scaled from this plan may not match measurements between the same points on the ground.

This title is dealt with by HM Land Registry, Birkenhead Office.

This is a print of the view of the title plan obtained from HM Land Registry showing the state of the title plan on 20 November 2023 at 15:35:35. This title plan shows the general position, not the exact line, of the boundaries. It may be subject to distortions in scale. Measurements scaled from this plan may not match measurements between the same points on the ground.